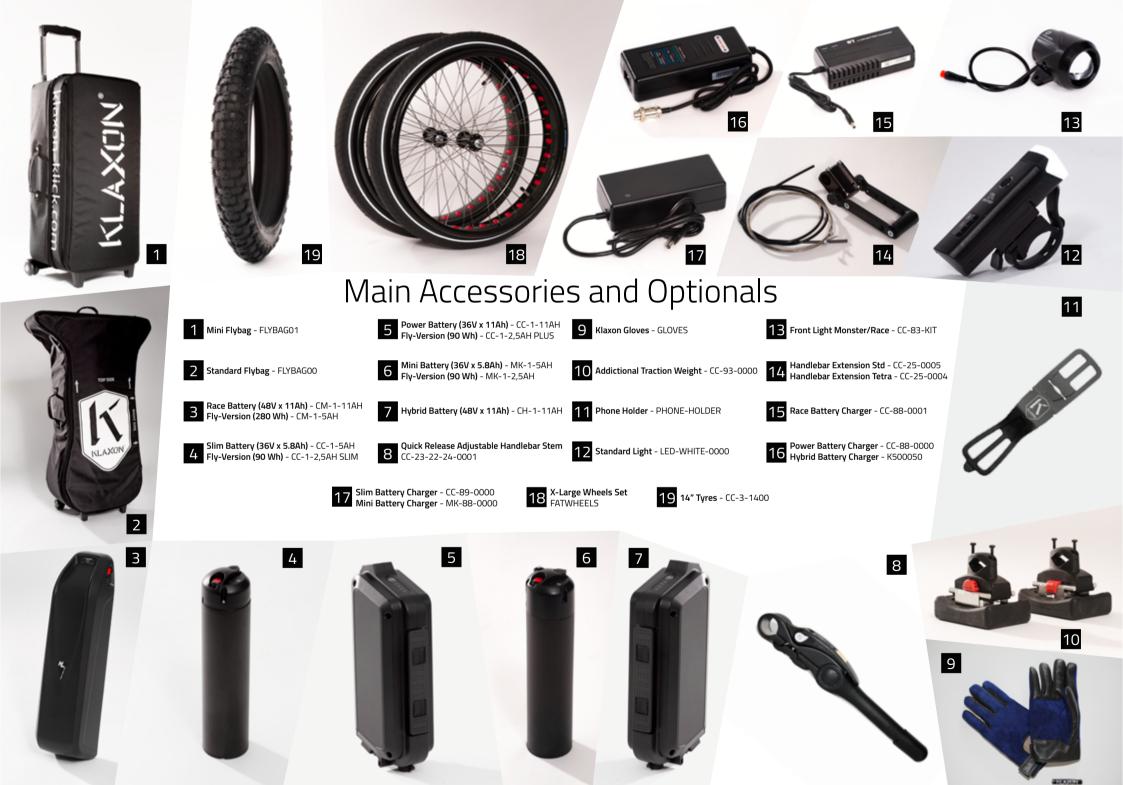

you want to climb steeps roads, go on an off-road adventure or manoeuvre easily through lively shopping streets or small indoor spaces.

# "I want to make memories...

all over the world..."

### Safe and secure

With our high level of quality and performance we want to ensure that your KLICK takes you where you want to go, so you can move independently and engage in a more active lifestyle.

### Light and easy to handle

Experience a new level of freedom, as your KLICK will help you overcome everyday obstacles, climb steep roads and manage difficult terrains with ease. It is easily manoeuvrable, allowing you to turn in small places.

### Compact and suitable for travel

Explore new horizons, go on an adventurous trip or just cruise the streets for the pure joy of it! You will enjoy it!



# Linking System Klaxon®

### Worldwide Patented