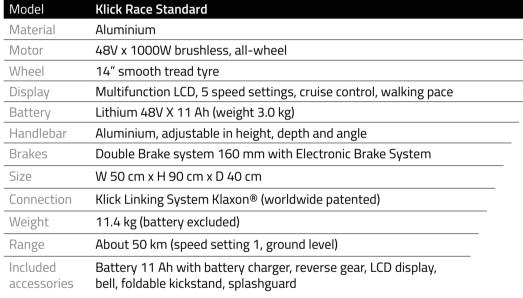

## Klick Race

### Standard

|   | Contraction of the second |      |   |
|---|---------------------------|------|---|
|   | ea                        |      | 2 |
|   |                           | F(~) |   |
|   |                           | 0    |   |
| d |                           |      |   |