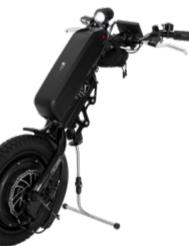

### Light and easy to handle

Experience a new level of freedom, as your KLICK will help you overcome everyday obstacles, climb steep roads and manage difficult terrains with ease. It is easily manoeuvrable, allowing you to turn in small places.

### Compact and suitable for travel

Explore new horizons, go on an adventurous trip or just cruise the streets for the pure joy of it! You will enjoy it!