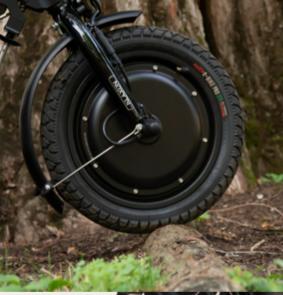

#### EBS - Electronic Brake System

One touch of the brake lever is all it takes to stop the Klick without having to use the mechanical brake. During the EBS braking the energy produced will be recovered and used to recharge the battery.

The mechanical brake can still be activated by applying a greater force on the brake lever, the two braking system will then merge together in a single braking action.