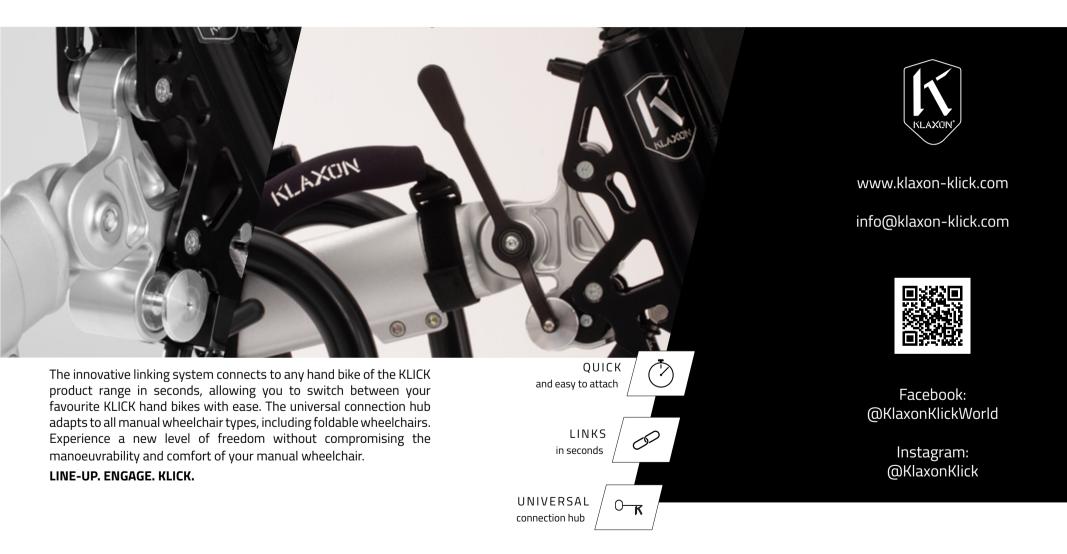

### Quick and easy to attach

The innovative linking system allows for your favourite KLICK handbike to be connected and disconnected within seconds without any personal assistance, so you can explore new horizons and move independently.

### Universal connection hub

The KLICK series is suitable for all manual wheelchair types, including foldable wheelchairs, thanks to the universal connection hub. Experience a new level of freedom without compromising the manoeuvrability and comfort of your manual wheelchair.