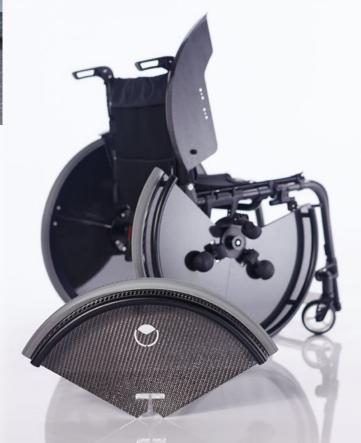

#### How does it work?

- · Position your wheelchair
- Put on the breaks
- · The top segment can now be removed
- Transfer safely and easily