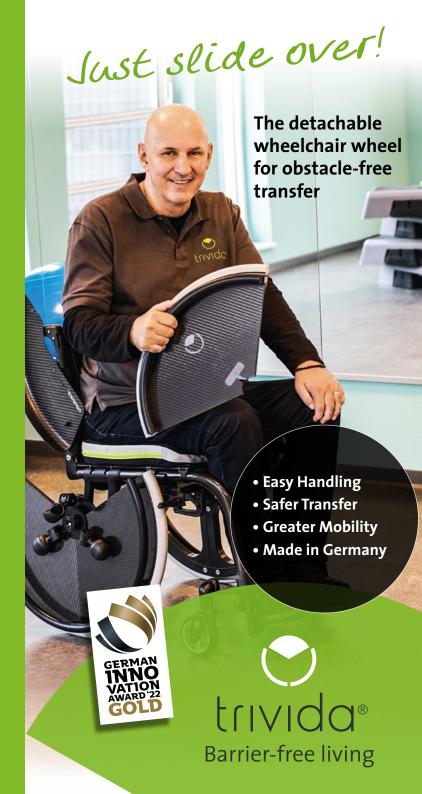

# **Greater independence Better quality of life**

trivida® is the world's first wheel that makes possible uncomplicated, obstacle-free transfers. It facilitates mobility in your everyday life. Daily transfers between wheelchair and bed, toilet or shower stool, couch, chair, stair lift or car seat require less energy and are therefore easier. By removing the obstacle of the wheel, it has further become much safer to transfer across, it is as easy as sliding over.

### trivida® Advantages

- Safer transfer and reduced risk of falling out of the wheelchair during the transfer
- · Safe use of sliding board
- · User-friendly ergonomic handles
- Wheelchair stays safely positioned during transfer
- Less lifting, less strain on family, carers and nurses
- Patented medical product world wide
- · Quality accredited in Australia
- · Fits most manual wheelchairs