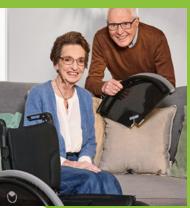

#### How does it work?

- · Position your wheelchair
- Put on the breaks
- · The top segment can now be removed
- Transfer safely and easily

### trivida® Advantages

- Safer transfer and reduced risk of falling out of the wheelchair during the transfer
- · Safe use of sliding board
- · User-friendly ergonomic handles
- Wheelchair stays safely positioned during transfer
- Less lifting, less strain on family, carers and nurses
- Patented medical product world wide
- · Quality accredited in Australia
- · Fits most manual wheelchairs