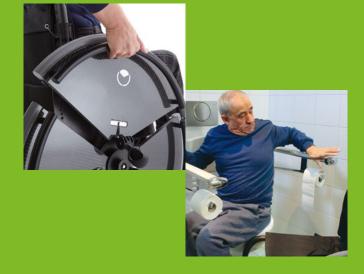

# **Greater independence Better quality of life**

trivida® is the world's first wheel that makes possible uncomplicated, obstacle-free transfers. It facilitates mobility in your everyday life. Daily transfers between wheelchair and bed, toilet or shower stool, couch, chair, stair lift or car seat require less energy and are therefore easier. By removing the obstacle of the wheel, it has further become much safer to transfer across, it is as easy as sliding over.

Do you experience the transfer as an energy sapping procedure, which might even trigger fear and worries? As soon as it has become too difficult to transfer, your solution is the trivida wheel. Even if you only need a wheelchair for a short period of time, the dividable trivida® wheel will be a great help.