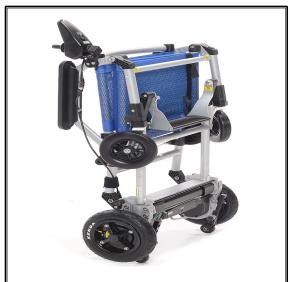

## Folding Transportable Power Chair

If you're looking for a lightweight power chair that offers convenience, transportability and great value, the MovingStar MS 101 SF R could be just what you need!

- Total Weight 21.5kg
- Easily splits into 2 parts for transportation & storage (12.2kg + 8.8kg)
- Patented footrest design
- Optional Attendant Control
- Folds in seconds and fits easily in a small car
- Ideal for around the home, at the shops, park or family outings.

Overall Length: 81cm

Overall Width: 63cm

Overall Height: 91.5cm

Folded Size: 93cmL x 63cmW x 28cmH (split)

Motor Brushless: DC 200W x 2pcs

POWER MOBILITY.COM.AU 2/452 Bilsen Rd, Geebung, QLD, 4034 | 07 3265 4663