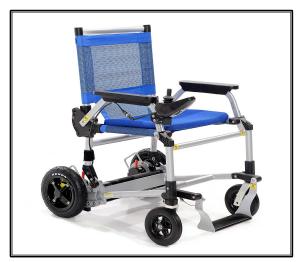

## Folding Transportable Power Chair

If you're looking for a lightweight power chair that offers convenience, transportability and great value, the MovingStar MS 101 SF R could be just what you need!

- Total Weight 21.5kg
- Easily splits into 2 parts for transportation & storage (12.2kg + 8.8kg)
- Patented footrest design
- Optional Attendant Control
- Folds in seconds and fits easily in a small car
- Ideal for around the home, at the shops, park or family outings.

## SPECIFICATIONS – MS 101 SF R

Total Weight: 21.5 kg

Easily splits into 2 parts: (Drive Unit - 12.2kg, Frame - 8.8kg)

**Lithium Battery**: (1 x 24v 10.5AH 250W) 1.2kg

Colours: Black or Blue

Maximum Speed: 6km/hr

**Approx. Drive Range**: 15km

**User Weight Capacity**: 115kg

Solid Tyres: 8" Front, 12" Rear

Seat Depth: 42cm

Seat Width: 49cm

Backrest Height: 42cm

Floor to Seat Height: 50cm

Distance between armrests: 49.5cm

Overall Length: 81cm

Overall Width: 63cm

Overall Height: 91.5cm

Folded Size: 93cmL x 63cmW x 28cmH (split)

Motor Brushless: DC 200W x 2pcs

POWER MOBILITY.COM.AU 2/452 Bilsen Rd, Geebung, QLD, 4034 | 07 3265 4663