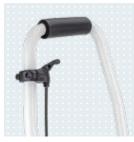

 Push handle incl. Release lever for Seat angle adjustment (optional, enclosed)

Seat angle is easy to adjust

 Height adjustable tilt protection (optional, enclosed)