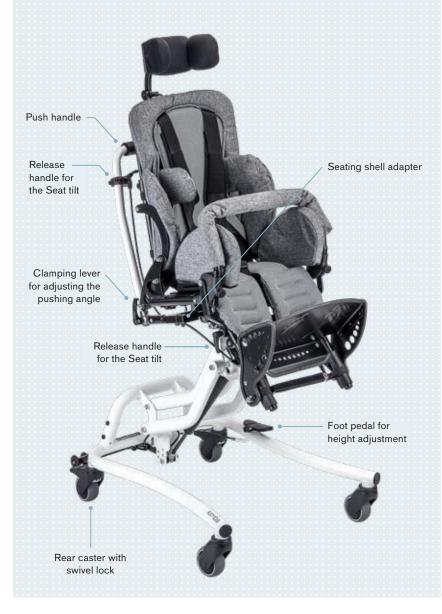

### **Basic model**

- Available in two sizes
- Kimba seat adapter
- Seat tilt and seat height are easy to adjust via pneumatic spring (190–560 mm)
- Four 75-mm casters (two rear casters have swivel lock)
- Release handle of the seat tilt is directly on the mounted head
- Frame colour: Kimba white (RAL 9016)
- Foldable in a few simple steps

 Push handle incl. Release lever for Seat angle adjustment (optional, enclosed)

Seat angle is easy to adjust

 Height adjustable tilt protection (optional, enclosed)