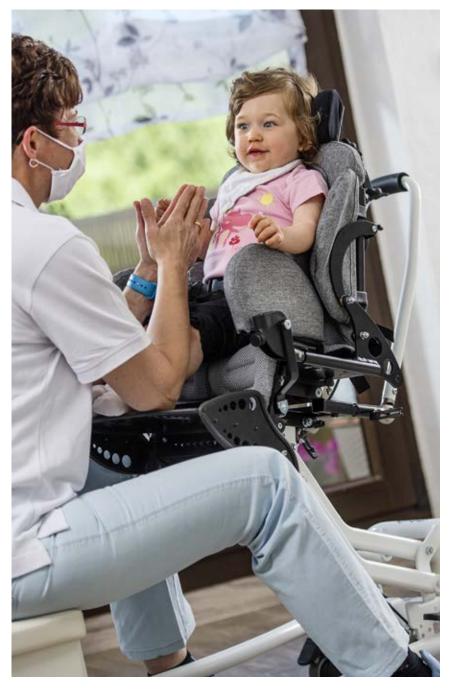

### Integration as equals

The Kimba Home mobility base is designed for indoor use. The seat angle and seat height can be adjusted in just a few seconds. This ensures the child is perfectly integrated in their environment and can always interact as an equal – whether they're playing on the floor or eating at a table.

On top of that, our Kimba seating units and custom seating shells can be installed in a few simple steps. This way, the child can keep their familiar, individually adapted seating environment.