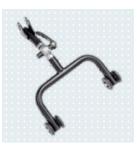

talled in a few simple steps. This way, the child can keep their familiar, individually adapted seating environment.

### **Basic model**

- Available in two sizes
- Kimba seat adapter
- Seat tilt and seat height are easy to adjust via pneumatic spring (190–560 mm)
- Four 75-mm casters (two rear casters have swivel lock)
- Release handle of the seat tilt is directly on the mounted head
- Frame colour: Kimba white (RAL 9016)
- Foldable in a few simple steps







S Kimba Home basic model



 Saves space when stowed, problem-free transport

www.ottobock.com

Otto Bock Mobility Solutions GmbH Lindenstraße 13 · 07426 Königsee / Deutschland



 Quick and simple height adjustment



 Push handle incl. Release lever for Seat angle adjustment (optional, enclosed)



Seat angle is easy to adjust



 Height adjustable tilt protection (optional, enclosed)



## Discover the possibilities of the Kimba family

- Combine the Kimba seating unit with
- Kimba Home
- Kimba bugg
- · Kimba Cross
- · Kimba Inline
- $\cdot$  Kimba indoor mobility base

Further information is available from your specialist dealer or online at www.ottobock.com



You may request the instructions for use with comprehensive information on the product as a PDF file at the email address oa@ottobock.com. The PDF file can also be displayed in a larger size.

### **Kimba Home** Art. no. 470G71=9000X

#### **Accessories (enclosed)**

• Anti-tip

#### Accessories for the individual seat shells

- Kimba seat shell adapter
- Footrest system

| Size 1      | Size 2