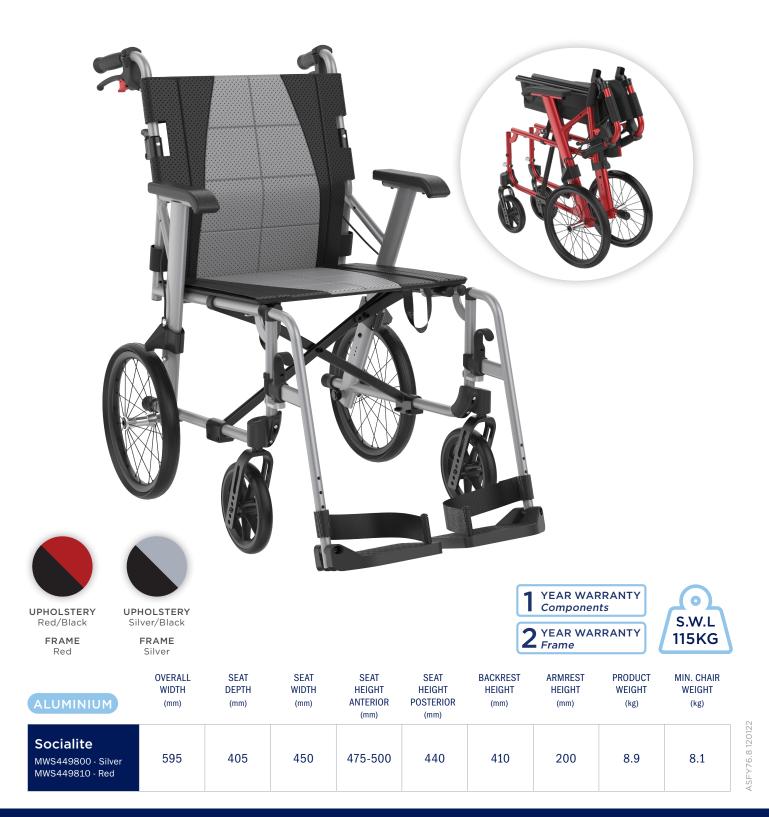

## SOCIALITE WHEELCHAIR

## Arrive in style

The Aspire Socialite is an ultra light weight transport chair perfect for short trips and outings with friends. The generous 115kg safe working load caters to a broad range of users.

Padded and breathable seat and back provide optimum comfort and postural support. Cut away arms improve table access and the offset uprights create hip space for coats and warmer clothing.

## **FEATURES & BENEFITS**

- Sleek European design
- Stylish contemporary colours
- One of the lightest transport chairs available
- Perfect for outings and appointments
- Attendant operated hand brakes with parking lock
- Simple and intuitive folding for easy transportation
- Removable leg rests and folding back for compact storage
- Contoured seating improves comfort and postural support
- Rear storage pocket for essentials