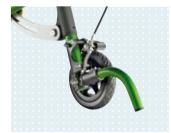

• Height and depth of grip bar can be adjusted with standard grips

Continuous height adjustment

Reverse-roll lock at the rear wheels (can be activated and deactivated)

#### Standard model

- Three sizes
- Height and depth-adjustable grip bars with standard handles
- Swivelling front wheels
- Puncture-proof tyres
- Reverse-roll locking devices on the rear wheels (can be activated and deactivated)