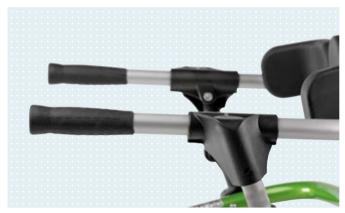

• Height and depth of grip bar can be adjusted with standard grips

Continuous height adjustment

Reverse-roll lock at the rear wheels (can be activated and deactivated)

#### Standard model

- Three sizes
- Height and depth-adjustable grip bars with standard handles
- Swivelling front wheels
- Puncture-proof tyres
- Reverse-roll locking devices on the rear wheels (can be activated and deactivated)