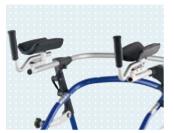

## Options/equipping possibilities

- Height and depth-adjustable grip bars with universal handles
- Height and depth-adjustable grip bars with channel forearm pads
- Combined gluteal and pelvic support, adjustable in 3 dimensions
- Friction brake
- Driving brake and wheel lock
- Anti-tipper
- Swivel lock
- Seat
- Storage basket

## **Options**

 Height and depth-adjustable grip bars with universal handles

 Height and depth-adjustable grip bars with channel forearm pads

Combined gluteal and pelvic support, adjustable in 3 dimensions