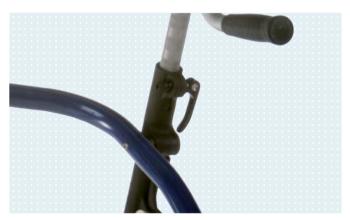

#### Standard model

- Three sizes
- Height and depth-adjustable grip bars with standard handles
- Swivelling front wheels
- Puncture-proof tyres
- Reverse-roll locking devices on the rear wheels (can be activated and deactivated)