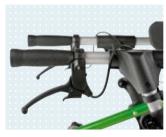

• Height and depth of grip bar can be adjusted with standard grips

Continuous height adjustment

Reverse-roll lock at the rear wheels (can be activated and deactivated)

#### Standard model

- Three sizes
- Height and depth-adjustable grip bars with standard handles
- Swivelling front wheels
- Puncture-proof tyres
- Reverse-roll locking devices on the rear wheels (can be activated and deactivated)