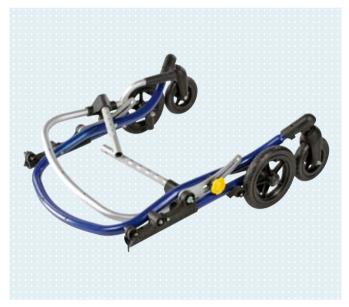

elvic support is the prerequisite for the first steps



• Height and depth of grip bar can be adjusted with standard grips



Continuous height adjustment



Reverse-roll lock at the rear wheels (can be activated and deactivated)



#### Standard model

- Three sizes
- Height and depth-adjustable grip bars with standard handles
- Swivelling front wheels
- Puncture-proof tyres
- Reverse-roll locking devices on the rear wheels (can be activated and deactivated)

## Options/equipping possibilities

- Height and depth-adjustable grip bars with universal handles
- Height and depth-adjustable grip bars with channel forearm pads
- Combined gluteal and pelvic support, adjustable in 3 dimensions
- Friction brake
- Driving brake and wheel lock
- Anti-tipper
- Swivel lock
- Seat
- Storage basket





Nurmi Neo, folded



## **Options**



 Height and depth-adjustable grip bars with universal handles



 Height and depth-adjustable grip bars with channel forearm pads



Combined gluteal and pelvic support, adjustable in 3 dimensions



Gluteal support, adjustable in 3 dimensions



Driving brake and wheel lock



Anti-tipper



Caster swivel lock (pair)



Seat and storage basket





07 3265 4663

2/452 Bilsen Rd, Geebung QLD 4034 sales@powermobility.com.au • powermobility.com.au