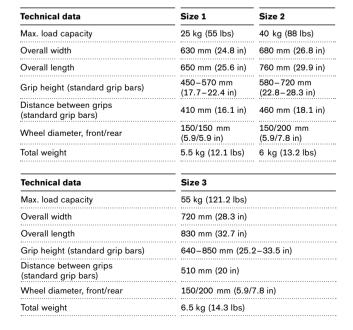

• Height and depth of grip bar can be adjusted with standard grips

Continuous height adjustment

Reverse-roll lock at the rear wheels (can be activated and deactivated)

#### Standard model

- Three sizes
- Height and depth-adjustable grip bars with standard handles
- Swivelling front wheels
- Puncture-proof tyres
- Reverse-roll locking devices on the rear wheels (can be activated and deactivated)