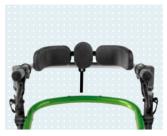

## Options/equipping possibilities

- Height and depth-adjustable grip bars with universal handles
- Height and depth-adjustable grip bars with channel forearm pads
- Combined gluteal and pelvic support, adjustable in 3 dimensions
- Friction brake
- Driving brake and wheel lock
- Anti-tipper
- Swivel lock
- Seat
- Storage basket

## **Options**

 Height and depth-adjustable grip bars with universal handles

 Height and depth-adjustable grip bars with channel forearm pads

Combined gluteal and pelvic support, adjustable in 3 dimensions

Gluteal support, adjustable in 3 dimensions

Driving brake and wheel lock

Anti-tipper

Caster swivel lock (pair)

Seat and storage basket

07 3265 4663

2/452 Bilsen Rd, Geebung QLD 4034 sales@powermobility.com.au • powermobility.com.au