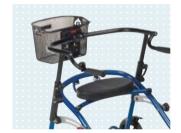

## Options/equipping possibilities

- Height and depth-adjustable grip bars with universal handles
- Height and depth-adjustable grip bars with channel forearm pads
- Combined gluteal and pelvic support, adjustable in 3 dimensions
- Friction brake
- Driving brake and wheel lock
- Anti-tipper
- Swivel lock
- Seat
- Storage basket

Gluteal support, adjustable in 3 dimensions

Driving brake and wheel lock

Anti-tipper

Caster swivel lock (pair)

Seat and storage basket

07 3265 4663

2/452 Bilsen Rd, Geebung QLD 4034 sales@powermobility.com.au • powermobility.com.au