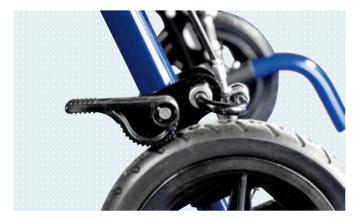

#### Standard model

- Three sizes
- Height and depth-adjustable grip bars with standard handles
- Swivelling front wheels
- Puncture-proof tyres
- Reverse-roll locking devices on the rear wheels (can be activated and deactivated)