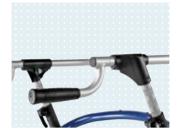

## Options/equipping possibilities

- Height and depth-adjustable grip bars with universal handles
- Height and depth-adjustable grip bars with channel forearm pads
- Combined gluteal and pelvic support, adjustable in 3 dimensions
- Friction brake
- Driving brake and wheel lock
- Anti-tipper
- Swivel lock
- Seat
- Storage basket

## **Options**

 Height and depth-adjustable grip bars with universal handles

 Height and depth-adjustable grip bars with channel forearm pads

Combined gluteal and pelvic support, adjustable in 3 dimensions