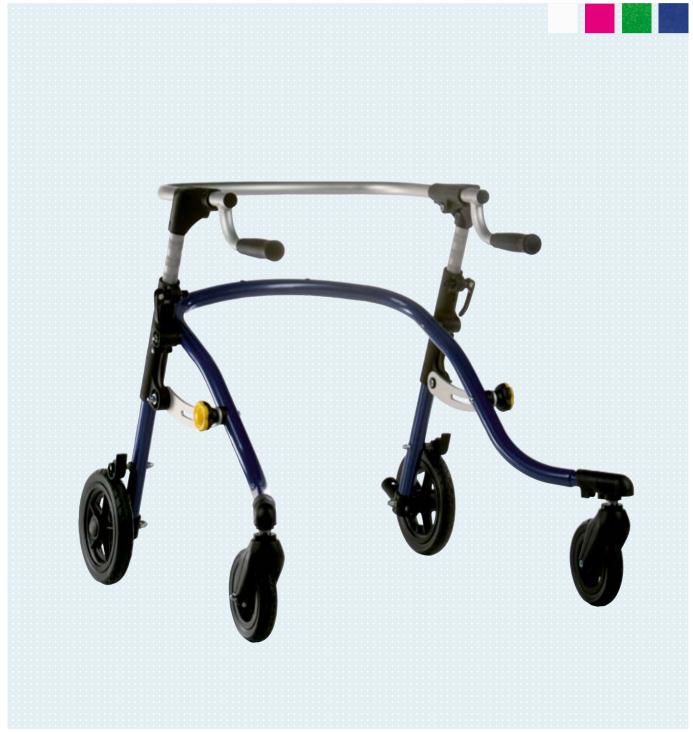

# Nurmi Neo

Wheeled walker

Otto Bock Australia Pty Ltd - Phone +61 2 8818 2800 - Fax +61 2 8814 4500 - Email orders@ottobock.com.au - www.ottobock.com.au

Art. no. HR2426=0000 K

Children with displacement of the body's centre of gravity benefit from a walking aid that is pulled (wheeled walker). Thanks to various handles and hip supports, the folding Nurmi Neo enables optimal, customised adaptation to the gait pattern.

• Height and depth of grip bar can be adjusted with standard grips

Continuous height adjustment

Reverse-roll lock at the rear wheels (can be activated and deactivated)

#### Standard model

- Three sizes
- Height and depth-adjustable grip bars with standard handles
- Swivelling front wheels
- Puncture-proof tyres
- Reverse-roll locking devices on the rear wheels (can be activated and deactivated)