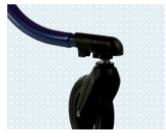

## **Options**

 Height and depth-adjustable grip bars with universal handles

 Height and depth-adjustable grip bars with channel forearm pads

Combined gluteal and pelvic support, adjustable in 3 dimensions