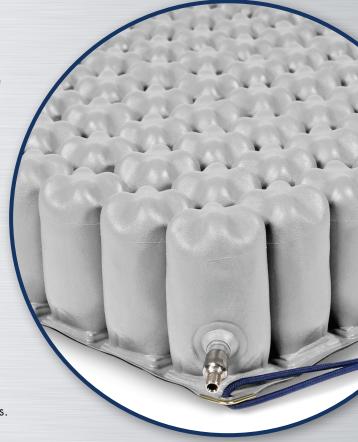

### Pressure management

Proven to be a true pressure relieving cushion, the new innovative air channels in the CG Air design allow for more air to move beneath the user in a smoother and more controlled flow in order to help stimulate blood circulation.

# Better stability & positioning

The Medical Grade PVC that we use is more stable due to the cells retaining their shape rather than over-inflating.

Medical PVC is not as bulbous as other materials and won't let the cushion splay thus giving the user security through stability. Sitting on this air cushion will give you the sensation of sitting on gel with the benefits of air therapy.

The CG Air allows for true immersion as it actively creates an ischial well to help stabilize the user's pelvis and prevents unwanted pelvic rotations.

Dual valves allow for side to side and front to back positioning options.