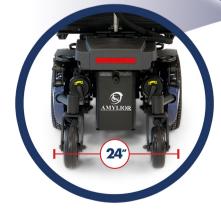

#### M2424 highlights:

- 24" Base Width with 14" drive wheels 1.375" narrower than full-size M3 and P3 with GP24 batteries
- Patented dual-action suspension Same performance and function as full-size M3
- Available with both Independent Elevating Legrests and **Power Center Mount Foot Platform**
- Compatible with VR2 (non-expandable) and R-net (expandable) electronics
- Full Tilt (50°) and Recline (160°) is available with Seat Elevation
- Available on Alltrack M3 and P3
- No additional cost, simple line-item choice on M3 and P3 order forms
- Group 24 batteries for maximum range
- Seat sizes up to 24" x 22"
- 14" or 12.5" drive wheels
- Seat to floor height as low as 15.5"
- Standard 4-pole, 6.5 mph motors