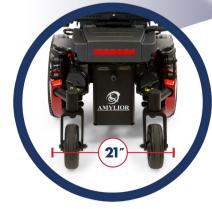

### M2221 highlights:

- 21" Base width with 14" drive wheels 2.375" narrower than full-size M3 and P3 with GP22 batteries
- Patented dual-action suspension Same performance and function as full-size M3 and P3
- Full Tilt (50°) and Recline (160°) is available with Seat Elevation
- Available with both Independent Elevating Legrests and Power Center Mount Foot Platform
- Compatible with VR2 (non-expandable) and R-net (expandable) electronics
- Available on Alltrack M3 and P3
- No additional cost, simple line-item choice on M3 and P3 order forms
- Seat to floor height as low as 15.5"
- Standard 4-pole, 6.5 mph motors
- Seat sizes up to 22" x 22"
- 14" or 12.5" drive wheels
- Group 22 batteries