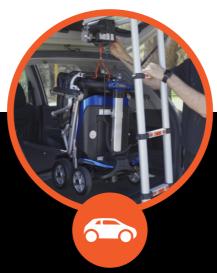

## **ELECTRIC POWERED HOIST**

The Solax Portable Electric Hoist helps safely lift your travel scooter in and out of the boot of your car. Made from light telescopic aluminium, this hoist weighs only 13kg which means it can be easily lifted in and out of your vehicle. The hoist is powered by your scooter's battery, making this accessory the perfect companion for your Solax. An external battery pack is also available.