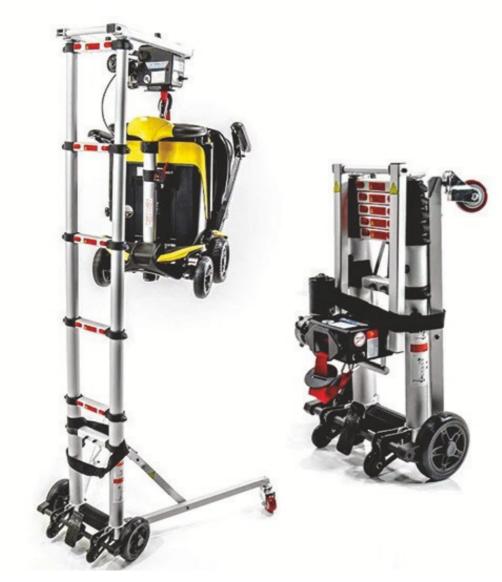

## **SOLAX HOIST**

**ELECTRIC POWERED HOIST** 

**LIFTS UP TO 30KG** 

SAFELY LIFT YOUR SCOOTER INTO YOUR CAR

LIGHTWEIGHT COMPACT DESIGN

## **ELECTRIC POWERED HOIST**

The Solax Portable Electric Hoist helps safely lift your travel scooter in and out of the boot of your car. Made from light telescopic aluminium, this hoist weighs only 13kg which means it can be easily lifted in and out of your vehicle. The hoist is powered by your scooter's battery, making this accessory the perfect companion for your Solax. An external battery pack is also available.

| SPECIFICATIONS                      |                                        |
|-------------------------------------|----------------------------------------|
| Weight Capacity30kg                 | Total Weight13kg                       |
| Dimensions LxWxH (mm)700x850x1780   | Maximum SlopeUse on level ground       |
| Lifting Height1500mm                | Dimensions When Folded (mm)230x400x700 |
| BatteryPlugs into scooter's battery | Safety MechanismLockable castors       |