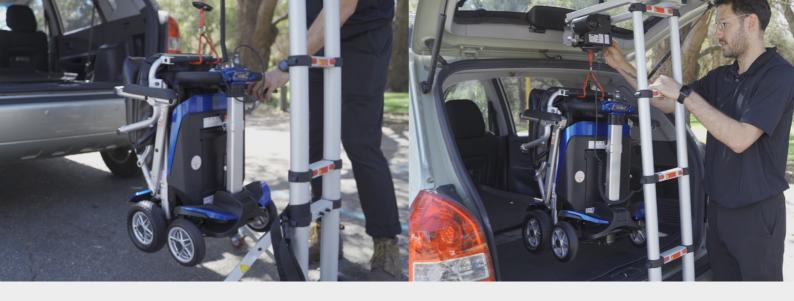

## **ELECTRIC POWERED HOIST**

The Solax Portable Electric Hoist helps safely lift your travel scooter in and out of the boot of your car. Made from light telescopic aluminium, this hoist weighs only 13kg which means it can be easily lifted in and out of your vehicle. The hoist is powered by your scooter's battery, making this accessory the perfect companion for your Solax. An external battery pack is also available.