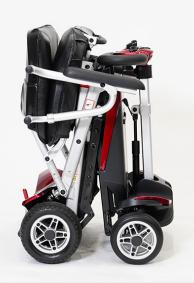

## **AUTOMATIC FOLDING MOBILITY SCOOTER**

The Solax Charge is the first Solax that features a USB charging port that allows you to charge your phone or iPad. Other tech features include automatic folding, LED headlights, rear suspension, a digital dashboard that displays your speed, trip distance and battery life. A re-designed seat boasts a higher backrest with extra padding for additional comfort, while the armrests fold up for easier access.