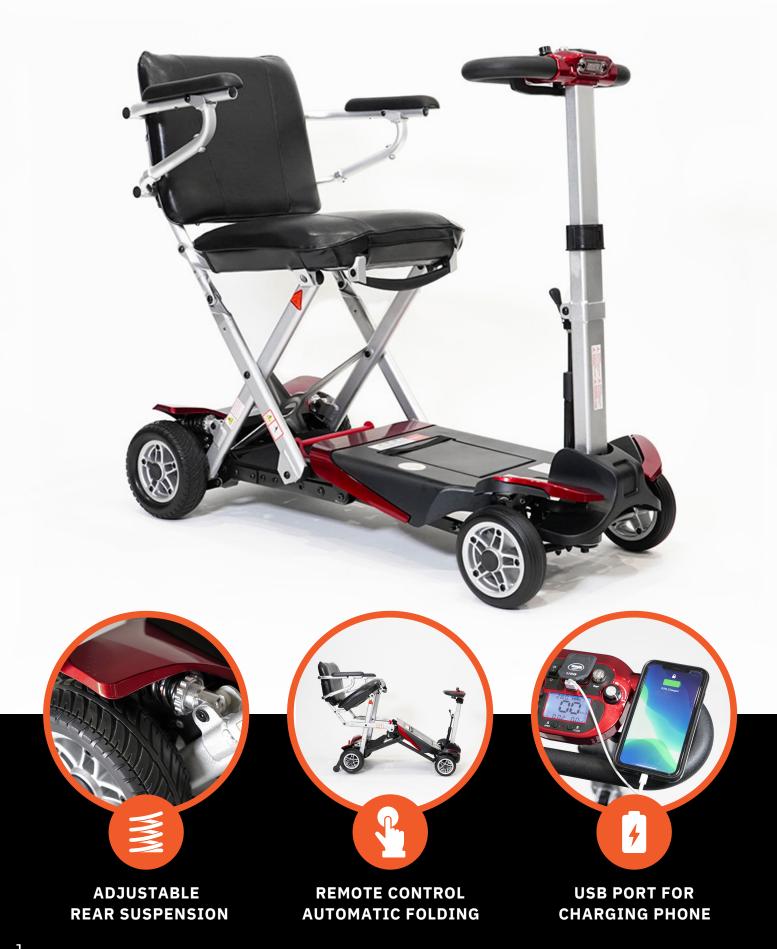

## **AUTOMATIC FOLDING MOBILITY SCOOTER**

The Solax Charge is the first Solax that features a USB charging port that allows you to charge your phone or iPad. Other tech features include automatic folding, LED headlights, rear suspension, a digital dashboard that displays your speed, trip distance and battery life. A re-designed seat boasts a higher backrest with extra padding for additional comfort, while the armrests fold up for easier access.