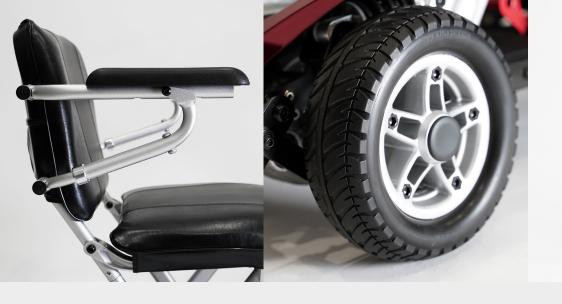

## **AUTOMATIC FOLDING MOBILITY SCOOTER**

The Solax Charge is the first Solax that features a USB charging port that allows you to charge your phone or iPad. Other tech features include automatic folding, LED headlights, rear suspension, a digital dashboard that displays your speed, trip distance and battery life. A re-designed seat boasts a higher backrest with extra padding for additional comfort, while the armrests fold up for easier access.