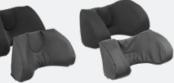

Occipital Head Support Spacer: 2010-4101-099 Wipe Down: 2010-4101-209

t Std Lateral Head Support 9 Spacer: 2010-4201-099 Wipe Down: 2010-4201-209

Std Lateral Support 1: 2880-3010-000 2: 2880-3020-000 3: 2880-3030-000 Contoured Lateral Support: 2006-3030-099 Teardrop Lateral Support: 2006-3110-099