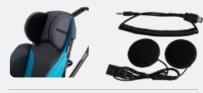

## ACCESSORIES

Standard package includes: hip supports, swivel front wheels, flip-up foot support, soft accessory bag, tie-down kit and retainer for accessories.

Head Support Pads 1 2880-4461-000 2 2880-4462-000 Head Support Speakers 2880-8330-000 (Head support pads required)