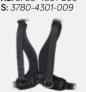

Spex Centrepoint 5 Harness 3 XS: 3780-4301-209

**5-Point Harness:** 3780-4101-209

Ankle Foot Fasts 1: 2880-6101-000 2: 2880-6102-000 Therapy Tray 1: 2880-7111-000 2-3: 2880-7112-000 Infill: 2880-7180-000