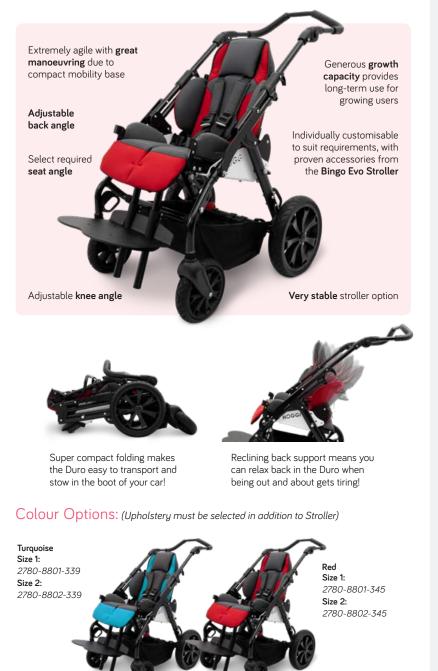

## Duro Stroller

Whether navigating city footpaths or the outdoors terrain, Duro is a stable stroller solution with a great range of support and positioning accessories that will enable you to embrace the outdoors.

Full range of accessories available on page 17

| Size | Code          | Weight<br>Limit | Seat Width | Seat Depth | Seat Angle | Backrest<br>Height | Backrest<br>Angle | Lower Leg<br>Length | Wheel<br>Diameter          | Folded Size<br>(L x W x H) |
|------|---------------|-----------------|------------|------------|------------|--------------------|-------------------|---------------------|----------------------------|----------------------------|
| 1    | 2780-0001-052 | 75 kg           | 23 - 34 cm | 26 - 40 cm | 16° or 20° | 45 - 63 cm         | 78 - 120°         | 20 - 44 cm          | 20 cm front,<br>30 cm rear | 84x63x32<br>cm             |
| 2    | 2780-0002-052 | 75 kg           | 28 - 39 cm | 31 - 45 cm | 16° or 20° | 62 - 83 cm         | 78 - 120°         | 20 - 44 cm          | 20 cm front,<br>30 cm rear | 84x68x38<br>cm             |