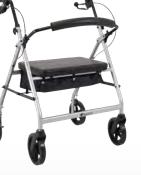

aspire for...

mobility comfort style



**DELUXE** 







**CLASSIC 8** 

**PUSH DOWN** 

MINI



**MEAL TRAY** WALKER





#### **ASPIRE WALKER RANGE**

Seat Walker Mini



### **aspire** SEAT WALKER CLASSIC 8





#### aspire SEAT WALKER CLASSIC 6



- Handle height adjusts quickly with hand wheels for optimal sizing
- Anatomically designed, latex-free handles allow comfortable grip especially for users with arthritis
- Ultra-soft hand brakes with palm ball lock effortlessly, offering increased comfort for users with arthritis or wrist/hand joint pain
- Padded seat flips up easily for access to storage bag (supplied) or for folding

- Discreet pocket compartment to allow the user to store smaller objects safely e.g. keys
- Easy folding mechanism facilitates storage and transportation
- 9 Swivelling front castor wheels increase manoeuvrability