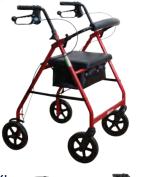

#### aspire SEAT WALKER CLASSIC 6

- Handle height adjusts quickly with hand wheels for optimal sizing
- Anatomically designed, latex-free handles allow comfortable grip especially for users with arthritis
- Ultra-soft hand brakes with palm ball lock effortlessly, offering increased comfort for users with arthritis or wrist/hand joint pain
- Padded seat flips up easily for access to storage bag (supplied) or for folding

- Discreet pocket compartment to allow the user to store smaller objects safely e.g. keys
- Easy folding mechanism facilitates storage and transportation
- 9 Swivelling front castor wheels increase manoeuvrability
- 6" solid, puncture-proof wheels provide increased manoeuvrability over various surfaces
- Available in blue or red
- Easy wipe-clean surfaces