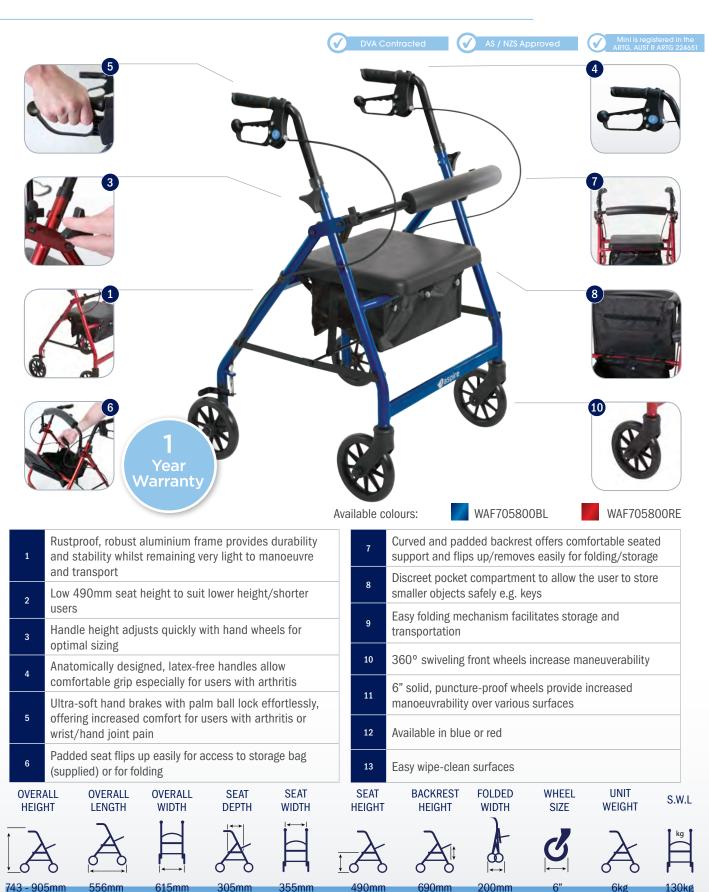

WALKER CLASSIC 6



- Handle height adjusts quickly with hand wheels for optimal sizing
- Anatomically designed, latex-free handles allow comfortable grip especially for users with arthritis
- Ultra-soft hand brakes with palm ball lock effortlessly, offering increased comfort for users with arthritis or wrist/hand joint pain
- Padded seat flips up easily for access to storage bag (supplied) or for folding

- Discreet pocket compartment to allow the user to store smaller objects safely e.g. keys
- Easy folding mechanism facilitates storage and transportation
- 9 Swivelling front castor wheels increase manoeuvrability
- 6" solid, puncture-proof wheels provide increased manoeuvrability over various surfaces
- Available in blue or red
- Easy wipe-clean surfaces



### aspire SEAT WALKER MINI



# aspire SEAT WALKER DELUXE



# aspire SEAT WALKER XL



#### aspire SEAT WALKER PUSH DOWN



#### aspire TRI WHEEL WALKER





**LENGTH** 730mm











### aspire MEAL TRAY WALKER



### **aspire** MEAL TROLLEY







The stylish European designed Aspire Vogue Walkers are a lightweight, versatile range with a sturdy frame and easy to fold locking system, suitable for compact transportation when folded. Manufactured with the utmost attention to quality, including soft ride wheels, advanced deluxe brakes, ergonomic handles and a forearm option.

Enjoy your independence with peace of mind, in style.

aspire

#### ASSOCIATED PRODUCTS

























Distributed by:



07 3265 4663

2/452 Bilsen Rd, Geebung QLD 4034 sales@powermobility.com.au • powermobility.com.au

#### **ACCES