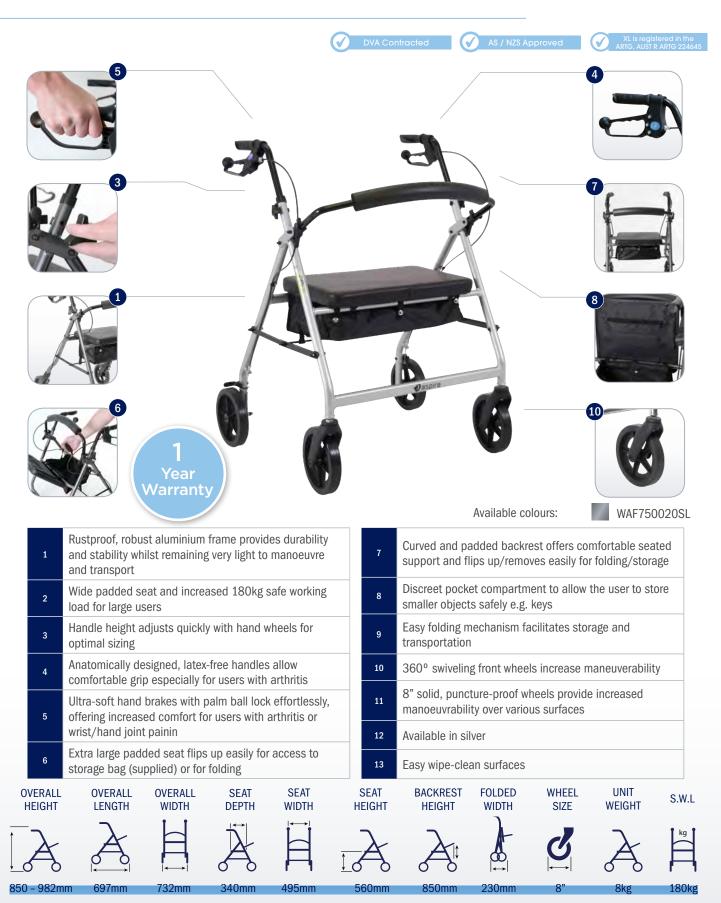

and wheels for optimal sizing
- Anatomically designed, latex-free handles allow comfortable grip especially for users with arthritis
- Ultra-soft hand brakes with palm ball lock effortlessly, offering increased comfort for users with arthritis or wrist/hand joint pain
- Padded seat flips up easily for access to storage bag (supplied) or for folding

- Discreet pocket compartment to allow the user to store smaller objects safely e.g. keys
- Easy folding mechanism facilitates storage and transportation
- 9 Swivelling front castor wheels increase manoeuvrability
- 6" solid, puncture-proof wheels provide increased manoeuvrability over various surfaces
- Available in blue or red
- Easy wipe-clean surfaces



### aspire SEAT WALKER MINI



# aspire SEAT WALKER DELUXE



# aspire SEAT WALKER XL



#### aspire SEAT WALKER PUSH DOWN



#### aspire TRI WHEEL WALKER





**LENGTH** 730mm











### aspire MEAL TRAY WALKER



### **aspire** MEAL TROLLEY







The stylish European designed Aspire Vogue Walkers are a lightweight, versatile range with a sturdy frame and easy to fold locking system, suitable for compact transportation when folded. Manufactured with the utmost attention to quality, including soft ride wheels, advanced deluxe brakes, ergonomic handles and a forearm option.

Enjoy your independence with peace of mind, in style.

aspire

#### ASSOCIATED PRODUCTS

























Distributed by:



07 3265 4663

2/452 Bilsen Rd, Geebung QLD 4034 sales@powermobility.com.au • powermobility.com.au

#### **ACCESSORIES**



OXYGEN BOTTLE HOLDER WAA686905



WALKING STIC