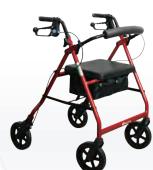

aspire for...

mobility comfort style



**DELUXE** 







**CLASSIC 8** 

**PUSH DOWN** 

MINI



**MEAL TRAY** WALKER





#### **ASPIRE WALKER RANGE**

Seat Walker Mini



### **aspire** SEAT WALKER CLASSIC 8





#### aspire SEAT WALKER CLASSIC 6



- Handle height adjusts quickly with hand wheels for optimal sizing
- Anatomically designed, latex-free handles allow comfortable grip especially for users with arthritis
- Ultra-soft hand brakes with palm ball lock effortlessly, offering increased comfort for users with arthritis or wrist/hand joint pain
- Padded seat flips up easily for access to storage bag (supplied) or for folding

- Discreet pocket compartment to allow the user to store smaller objects safely e.g. keys
- Easy folding mechanism facilitates storage and transportation
- 9 Swivelling front castor wheels incre