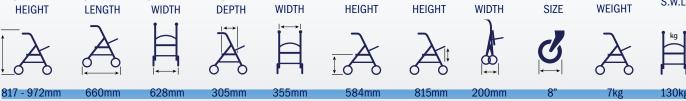

### **aspire** SEAT WALKER CLASSIC 8

#### aspire SEAT WALKER CLASSIC 6

- Handle height adjusts quickly with hand wheels for optimal sizing
- Anatomically designed, latex-free handles allow comfortable grip especially for users with arthritis
- Ultra-soft hand brakes with palm ball lock effortlessly, offering increased comfort for users with arthritis or wrist/hand joint pain
- Padded seat flips up easily for access to storage bag (supplied) or for folding

- Discreet pocket compartment to allow the user to store smaller objects safely e.g. keys
- Easy folding mechanism facilitates storage and transportation
- 9 Swivelling front castor wheels increase manoeuvrability
- 6" solid, puncture-proof wheels provide increased manoeuvrability over various surfaces
- Available in blue or red
- Easy wipe-clean surfaces