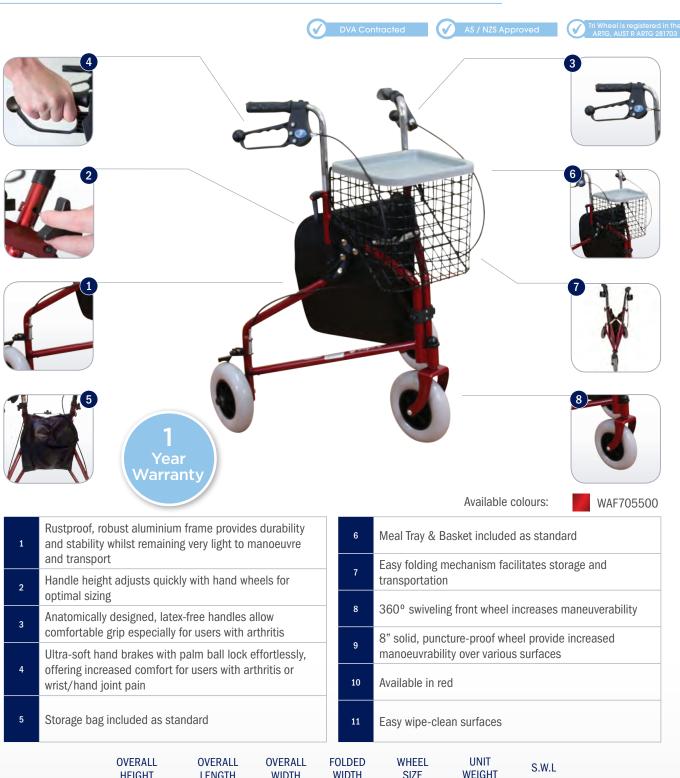

dles allow comfortable grip especially for users with arthritis
- Ultra-soft hand brakes with palm ball lock effortlessly, offering increased comfort for users with arthritis or wrist/hand joint pain
- Padded seat flips up easily for access to storage bag (supplied) or for folding

- Discreet pocket compartment to allow the user to store smaller objects safely e.g. keys
- Easy folding mechanism facilitates storage and transportation
- 9 Swivelling front castor wheels increase manoeuvrability
- 6" solid, puncture-proof wheels provide increased manoeuvrability over various surfaces
- Available in blue or red
- Easy wipe-clean surfaces



### aspire SEAT WALKER MINI



# aspire SEAT WALKER DELUXE



# aspire SEAT WALKER XL



#### aspire SEAT WALKER PUSH DOWN



#### aspire TRI WHEEL WALKER





**LENGTH** 730mm











### aspire MEAL TRAY WALKER



### **aspire** MEAL TROLLEY







The stylish European designed Aspire Vogue Walkers are a lightweight, versatile range with a sturdy frame and easy to fold locking system, suitable for compact transportation when folded. Manufactured with the utmost attention to quality, including soft ride wheels, advanced deluxe brakes, ergonomic handles and a forearm option.

Enjoy your independence with peace of mind, in style.

aspire

#### ASSOCIATED PRODUCTS

























Distributed by:



07 3265 4663

2/452 Bilsen Rd, Geebung QLD 4034 sales@powermobility.com.au • powermobility.com.au

#### **ACCESSORIES**



OXYGEN BOTTLE HOLDER WAA686905



WALKING STICK HOLDER WAA686925



CLIP ON WALKER BAG STD: WAA686915



CLIP ON WA