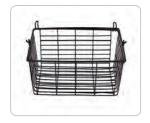

#### **ACCESSORIES**

OXYGEN BOTTLE HOLDER WAA686905

WALKING STICK HOLDER WAA686925

CLIP ON WALKER BAG STD: WAA686915

CLIP ON WALKER BAG XL: WAA686920

SEAT WALKER BASKET WAA686910