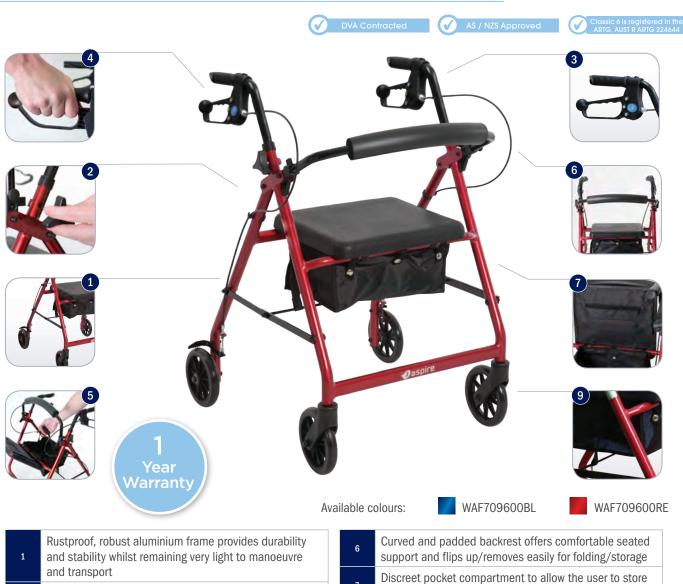

#### aspire SEAT WALKER CLASSIC 6

- Handle height adjusts quickly with hand wheels for optimal sizing
- Anatomically designed, latex-free handles allow comfortable grip especially for users with arthritis
- Ultra-soft hand brakes with palm ball lock effortlessly, offering increased comfort for users with arthritis or wrist/hand joint pain
- Padded seat flips up easily for access to storage bag (supplied) or for folding

- Discreet pocket compartment to allow the user to store smaller objects safely e.g. keys
- Easy folding mechanism facilitates storage and transportation
- 9 Swivelling front castor wheels increase manoeuvrability
- 6" solid, puncture-proof wheels provide increased manoeuvrability over various surfaces
- Available in blue or red
- Easy wipe-clean surfaces