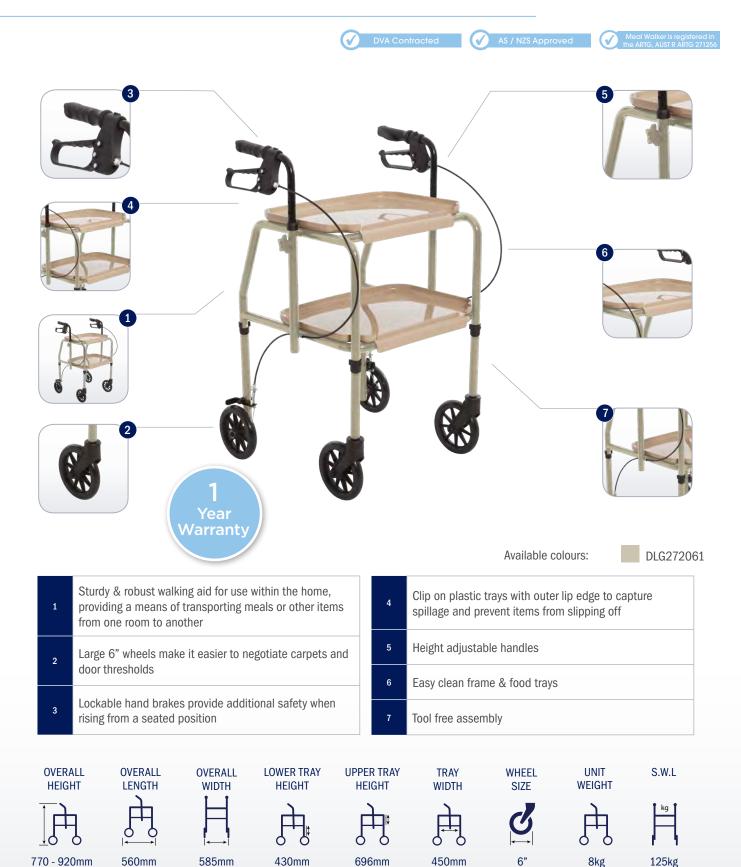

is
- Ultra-soft hand brakes with palm ball lock effortlessly, offering increased comfort for users with arthritis or wrist/hand joint pain
- Padded seat flips up easily for access to storage bag (supplied) or for folding

- Discreet pocket compartment to allow the user to store smaller objects safely e.g. keys
- Easy folding mechanism facilitates storage and transportation
- 9 Swivelling front castor wheels increase manoeuvrability
- 6" solid, puncture-proof wheels provide increased manoeuvrability over various surfaces
- Available in blue or red
- Easy wipe-clean surfaces



### aspire SEAT WALKER MINI



# aspire SEAT WALKER DELUXE



# aspire SEAT WALKER XL



#### aspire SEAT WALKER PUSH DOWN



#### aspire TRI WHEEL WALKER





**LENGTH** 730mm











### aspire MEAL TRAY WALKER



### **aspire** MEAL TROLLEY







The stylish European designed Aspire Vogue Walkers are a lightweight, versatile range with a sturdy frame and easy to fold locking system, suitable for compact transportation when folded. Manufactured with the utmost attention to quality, including soft ride wheels, advanced deluxe brakes, ergonomic handles and a forearm option.

Enjoy your independence with peace of mind, in style.

aspire

#### ASSOCIATED PRODUCTS

























Distributed by:



07 3265 4663

2/452 Bilsen Rd, Geebung QLD 4034 sales@powermobility.com.au • powermobility.com.au

#### **ACCESSORIES**



OXYGEN BOTTLE HOLDER WAA686905



WALKING STICK HOLDER WAA686925



CLIP ON WALKER BAG STD: WAA686915



CLIP ON WALKER BAG XL: WAA686920



SEAT WALKER BASKET WAA686910