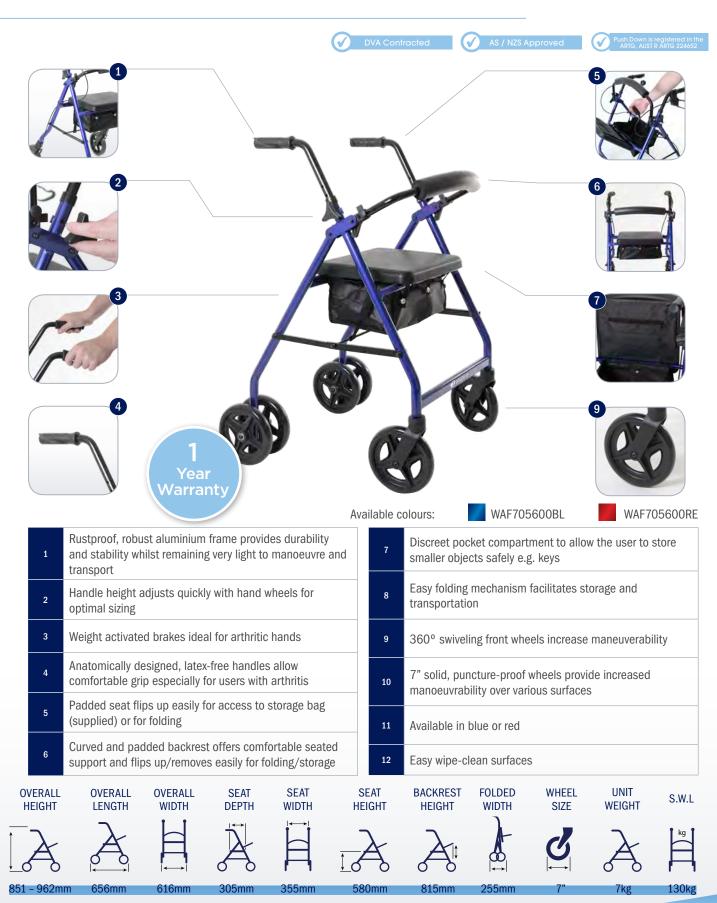

mically designed, latex-free handles allow comfortable grip especially for users with arthritis
- Ultra-soft hand brakes with palm ball lock effortlessly, offering increased comfort for users with arthritis or wrist/hand joint pain
- Padded seat flips up easily for access to storage bag (supplied) or for folding

- Discreet pocket compartment to allow the user to store smaller objects safely e.g. keys
- Easy folding mechanism facilitates storage and transportation
- 9 Swivelling front castor wheels increase manoeuvrability
- 6" solid, puncture-proof wheels provide increased manoeuvrability over various surfaces
- Available in blue or red
- Easy wipe-clean surfaces



### aspire SEAT WALKER MINI



# aspire SEAT WALKER DELUXE



# aspire SEAT WALKER XL



#### aspire SEAT WALKER PUSH DOWN



#### aspire TRI WHEEL WALKER





**LENGTH** 730mm











### aspire MEAL TRAY WALKER



### **aspire** MEAL TROLLEY







The stylish European designed Aspire Vogue Walkers are a lightweight, versatile range with a sturdy frame and easy to fold locking system, suitable for compact transportation when folded. Manufactured with the utmost attention to quality, including soft ride wheels, advanced deluxe brakes, ergonomic handles and a forearm option.

Enjoy your independence with peace of mind, in style.

aspire

#### ASSOCIATED PRODUCTS

























Distributed by:



07 3265 4663

2/452 Bilsen Rd, Geebung QLD 4034 sales@powermobility.com.au • powermobility.com.au

#### **ACCESSORIES**



OXYGEN BOTTLE HOLDER WAA686905



WALKING STICK HOLDER WAA686925



CLIP ON WALKER