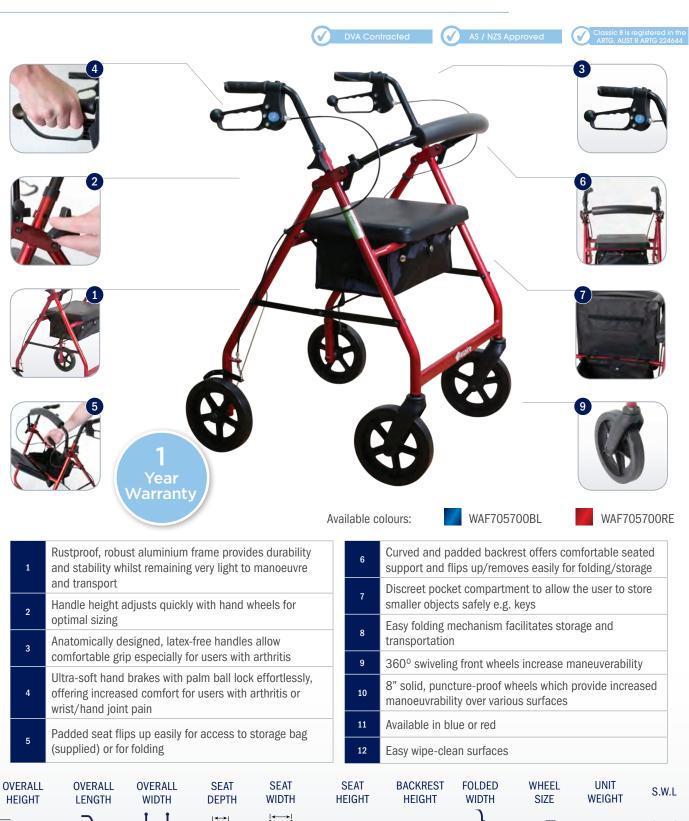

### **aspire** SEAT WALKER CLASSIC 8

#### aspire SEAT WALKER CLASSIC 6

- Handle height adjusts quickly with hand wheels for optimal sizing
- Anatomically designed, latex-free handles allow comfortable grip especially for users with arthritis
- Ultra-soft hand brakes with palm ball lock effortlessly, offering increased comfort for users with arthritis or wrist/hand joint pain
- Padded seat flips up easily for access to storage bag (supplied) or for folding

- Discreet pocket compartment to allow the user to store smaller objects safely e.g. keys
- Easy folding mechanism facilitates storage and transportation
- 9 Swivelling front castor wheels increase manoeuvrability
- 6" solid, puncture-proof wheels provide increased manoeuvrability over various surfaces
- Available in blue or red
- Easy wipe-clean surfaces