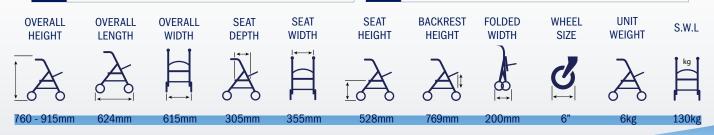

LASSIC 8





#### aspire SEAT WALKER CLASSIC 6



- Handle height adjusts quickly with hand wheels for optimal sizing
- Anatomically designed, latex-free handles allow comfortable grip especially for users with arthritis
- Ultra-soft hand brakes with palm ball lock effortlessly, offering increased comfort for users with arthritis or wrist/hand joint pain
- Padded seat flips up easily for access to storage bag (supplied) or for folding

- Discreet pocket compartment to allow the user to store smaller objects safely e.g. keys
- Easy folding mechanism facilitates storage and transportation
- 9 Swivelling front castor wheels increase manoeuvrability
- 6" solid, puncture-proof wheels provide increased manoeuvrability over various surfaces
- Available in blue or red
- Easy wipe-clean surfaces



### aspire SEAT WALKER MINI



# aspire SEAT WALKER DELUXE



# aspire SEAT WALKER XL



#### aspire SEAT WALKER PUSH DOWN



#### aspire TRI WHEEL WALKER





**LENGTH** 730mm











### aspire MEAL TRAY WALKER



### **aspire** MEAL TROLLEY







The stylish European designed Aspire Vogue Walkers are a lightweight, versatile range with a sturdy frame and easy to fold locking system, suitable for compact transportation when folded. Manufactured with the utmost attention to quality, including soft ride wheels, advanced deluxe brakes, ergonomic handles and a forearm option.

Enjoy your independence with peace of mind, in style.

aspire

#### ASSOCIATED PRODUCTS

























Distributed by:



07 3265 4663

2/452 Bilsen Rd, Geebung QLD 4034 sales@powermobility.com.au • pow