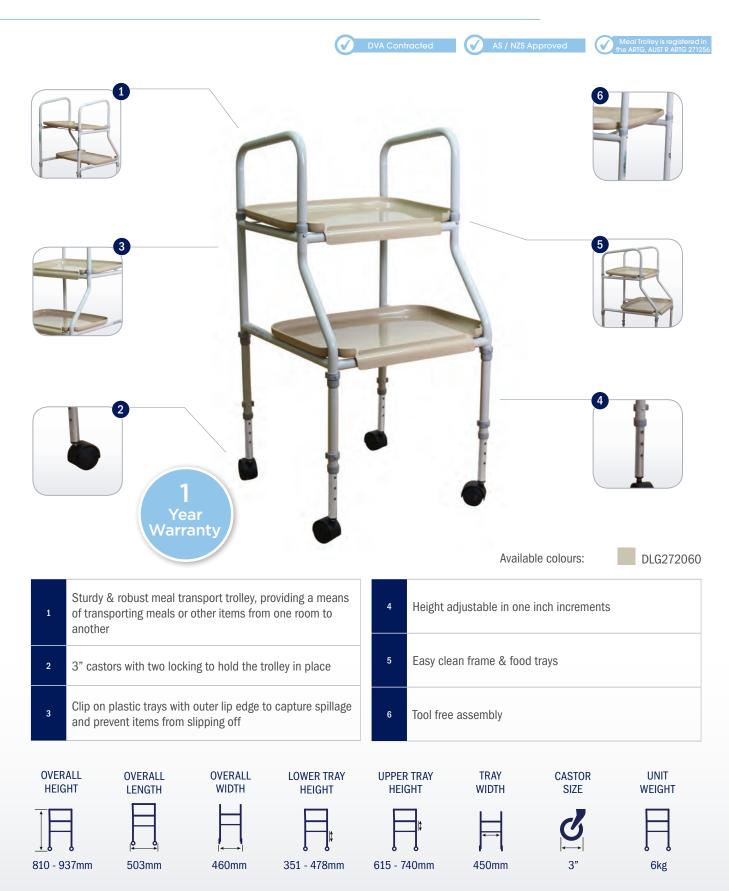

### **aspire** MEAL TROLLEY

The stylish European designed Aspire Vogue Walkers are a lightweight, versatile range with a sturdy frame and easy to fold locking system, suitable for compact transportation when folded. Manufactured with the utmost attention to quality, including soft ride wheels, advanced deluxe brakes, ergonomic handles and a forearm option.