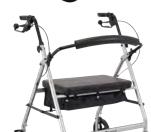

aspire for...

mobility comfort style



**DELUXE** 







**CLASSIC 8** 

**PUSH DOWN** 

MINI



**MEAL TRAY** WALKER





#### **ASPIRE WALKER RANGE**

Seat Walker Mini



### **aspire** SEAT WALKER CLASSIC 8





#### aspire SEAT WALKER CLASSIC 6



- Handle height adjusts quickly with hand wheels for optimal sizing
- Anatomically designed, latex-free handles allow comfortable grip especially for users with arthritis
- Ultra-soft hand brakes with palm ball lock effortlessly, offering increased comfort for users with arthritis or wrist/hand joint pain
- Padded seat flips up easily for access to storage bag (supplied) or for folding

- Discreet pocket compartment to allow the user to store smaller objects safely e.g. keys
- Easy folding mechanism facilitates storage and transportation
- 9 Swivelling front castor wheels increase manoeuvrabili