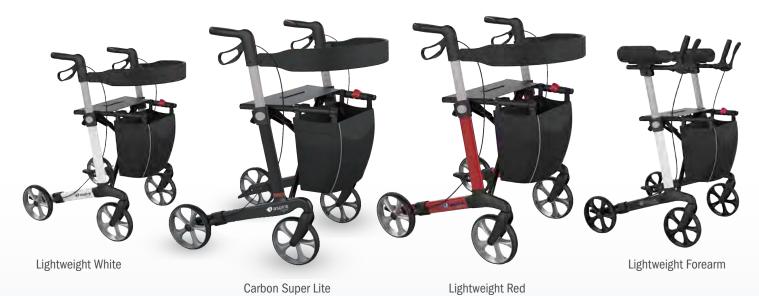

### **aspire** MEAL TROLLEY

The stylish European designed Aspire Vogue Walkers are a lightweight, versatile range with a sturdy frame and easy to fold locking system, suitable for compact transportation when folded. Manufactured with the utmost attention to quality, including soft ride wheels, advanced deluxe brakes, ergonomic handles and a forearm option.

Enjoy your independence with peace of mind, in style.

aspire