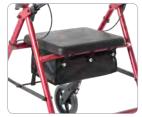

#### aspire SEAT WALKER CLASSIC 6

- Handle height adjusts quickly with hand wheels for optimal sizing
- Anatomically designed, latex-free handles allow comfortable grip especially for users with arthritis
- Ultra-soft hand brakes with palm ball lock effortlessly, offering increased comfort for users with arthritis or wrist/hand joint pain
- Padded seat flips up easily for access to storage bag (supplied) or for folding

- Discreet pocket compartment to allow the user to store smaller objects safely e.g. keys
- Easy folding mechanism facilitates storage and transportation
- 9 Swivelling front castor wheels increase manoeuvrability
- 6" solid, puncture-proof wheels provide increased manoeuvrability over various surfaces
- Available in blue or red
- Easy wipe-clean surfaces