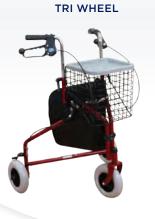

aspire for...

mobility comfort style



**DELUXE** 







**CLASSIC 8** 

**PUSH DOWN** 

MINI



**MEAL TRAY** WALKER





#### **ASPIRE WALKER RANGE**

Seat Walker Mini



### **aspire** SEAT WALKER CLASSIC 8





#### aspire SEAT WALKER CLASSIC 6



- Handle height adjusts quickly with hand wheels for optimal sizing
- Anatomically designed, latex-free handles allow comfortable grip especially for users with arthritis
- Ultra-soft hand brakes with palm ball lock effortlessly, offering increased comfort for users with arthritis or wrist/hand joint pain
- Padded seat flips up easily for access to storage bag (supplied) or for folding

- Discreet pocket compartment to allow the user to store smaller objects safely e.g. keys
- Easy folding mechanism facilitates storage and transportation
- 9 Swivelling front castor wheels increase manoeuvrability
- 6" solid, puncture-proof wheels provi