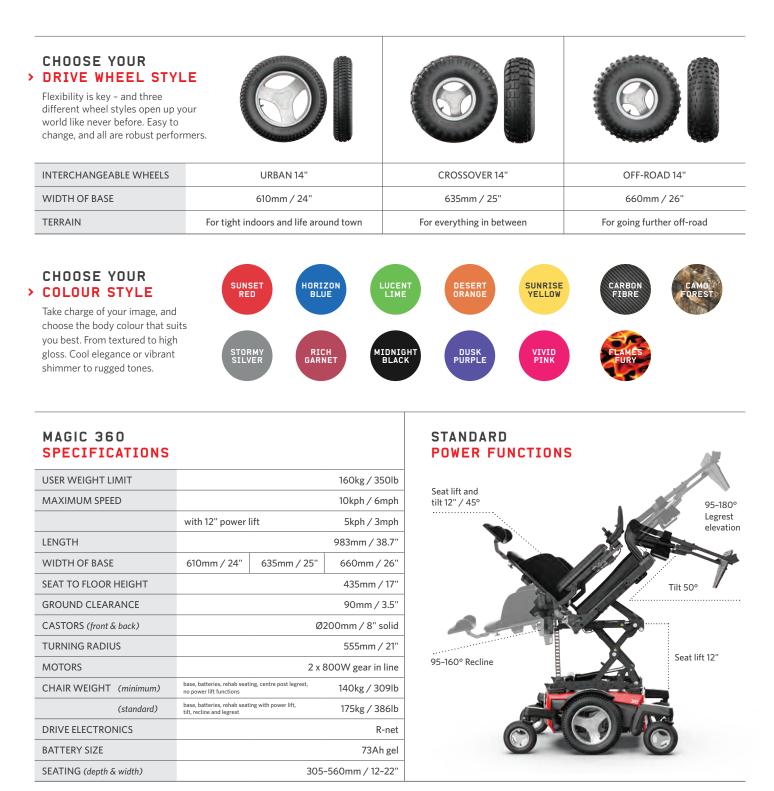

### **GO ANYWHERE** VERSATILITY

Choose from three interchangeable wheel options Go where you choose, from tight indoors and offices to parks, gardens and off-road terrains.

TO SUIT WHERE

YOU NEED TO GO

STREETSCAPES TO OFF-ROAD

Because the world's not flat™

GHT INDOORS, URBAN

Urban 14" drive wheels for ultimate urban manoeuvrability (610mm / 24" wide)

Crossover 14" drive wheels for added suspension and comfort (635mm / 25" wide)

Off-road 14" drive wheels for ultimate traction outdoors (660mm / 26" wide)