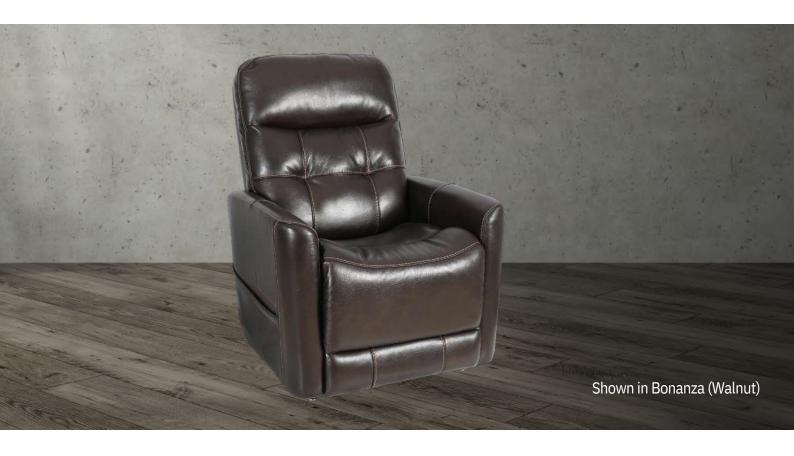

Available in two full grain leather options, the Ealing's impressive list of features combine to provide the ultimate in support and lasting comfort. With the touch of a button, this deluxe dual motor Power Lift Recliner smoothly and quietly adjusts to meet your needs.

- Independent head and legrest
- Power lumbar support
- Full grain leather
- Available in two bold colours
- USB hand control

Bonanza (Walnut)

Stark (Onyx)