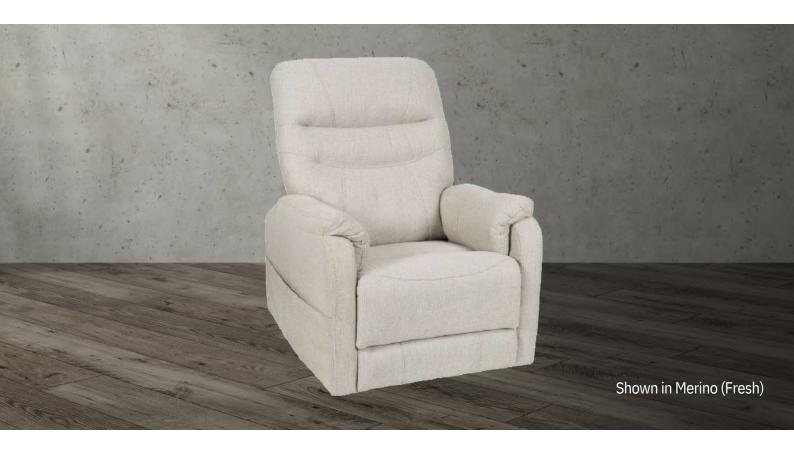

Merino (Fresh)

Grab a good book and relax as the dual motor Alperton (Petite) quietly adjusts to your preferred position. An ideal alternative when space is limited, this petite Power Lift Recliner takes compact comfort to the next level. The Alperton (Petite) is available in two calming colours.

- Independent head and legrest
- Power lumbar support
- Footrest extension
- Space-saving design
- USB hand control

Merino (Fawn)

07 3265 4663

2/452 Bilsen Rd, Geebung QLD 4034 sales@powermobility.com.au • powermobility.com.au