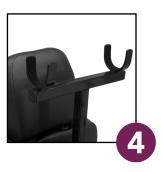

#### **OBC1001**

To order this item, you must also have purchased REARBAG1001 as accessories must attach to rear bag.

**Walking Frame Holder** 

Perfect for those with various mobility needs.

### WFH1001

To order this item, you must also have purchased REARBAG1001 as accessories must attach to rear bag.

**Rear View Mirror** 

Allows users to boost safety and their awareness of surroundings.