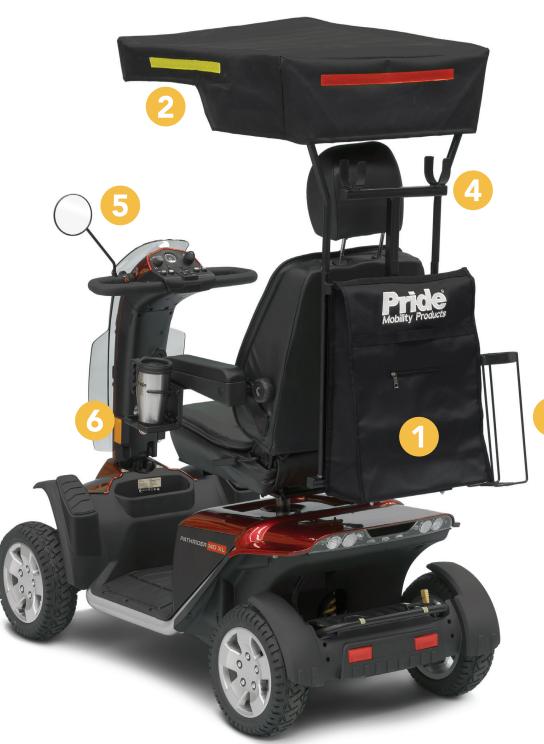

**Rear Pride Scooter Bag** (complete with Walking Stick Holder)

Ideal for carrying essential belongings, as well as being a handy base for other Pride accessories.

#### REARBAG1001

Make your electric scooter or power wheelchair truly unique with these great accessories from Pride. Our saddlebags offer convenient storage options on your mobility scooter, while the XLR USB charger lets you charge your smart device while on the go.

# **Sun Canopy**

A hard-wearing accessory engineered for outdoor use.

#### SSC1001

To order this item, you must also have purchased REARBAG1001 as accessories must attach to rear bag.

**Oxygen Bottle Carrier** 

#### LGTRMIR1003

Saddlebag

Allows users to carry essential belongings within their reach.

#### DWR1020D010

**Mobile Phone Holder** 

Ideal for those who frequently drive and need their phone ready for handsfree calls or GPS directions.