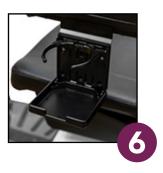

## **Folding Cup Holder**

The perfect accessory for storing your water bottle or other drinks while out and about.

#### ACCASMB2286

XLR USB Charger

Allows users to charge their smart device while on-the-go. Compatible with most iPhone® and Android devices.