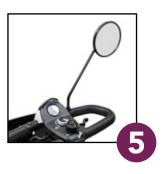

### WFH1001

To order this item, you must also have purchased REARBAG1001 as accessories must attach to rear bag.

**Rear View Mirror** 

Allows users to boost safety and their awareness of surroundings.

#### LGTRMIR1003

Saddlebag

Allows users to carry essential belongings within their reach.