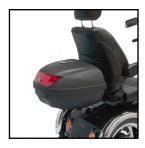

#### **Rear Pod**

A sturdy rear case aids those carrying essential belongings. Designed for larger scooter models. Key locked for extra security.

#### SR-XL3PODS

(Pictured on Pride Sportrider)

Flag

Ideal for those wanting to increase visibility and safety.