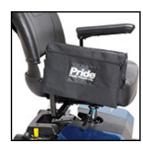

**Rear Pride Scooter Bag** (complete with Walking Stick Holder)

Ideal for carrying essential belongings, as well as being a handy base for other Pride accessories.

#### REARBAG1001

Make your electric scooter or power wheelchair truly unique with these great accessories from Pride. Our saddlebags offer convenient storage options on your mobility scooter, while the XLR USB charger lets you charge your smart device while on the go.