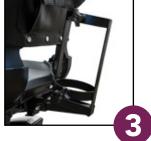

## **Folding Cup Holder**

The perfect accessory for storing your water bottle or other drinks while out and about.

#### ACCASMB2286

XLR USB Charger

Allows users to charge their smart device while on-the-go. Compatible with most iPhone® and Android devices.