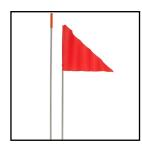

#### SR-XL3PODS

(Pictured on Pride Sportrider)

Flag

Ideal for those wanting to increase visibility and safety.

#### FLAG60