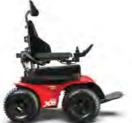

# Extreme X8 OFF-ROAD AND OFF THE MAP

BUILT TAILORED FOR TO LAST YOUR LIFESTYLE

assault to the

.

# MAGIC MOBILITY EXTREME X8

The Magic Mobility Extreme X8 gives you the freedom that you've always wanted. The X8 will be your partner to just about any destination. Sand, snow and every terrain you can throw at it. With unrivalled off-road performance and reliability, the X8 is perfect for outdoor adventurers, explorers and rural workers. If the great outdoors is where you want to be, the Extreme X8 is waiting to take you there.

#### **Basic specifications:\*\***

- Length: 1030mm • Width: 710mm
- Seat to floor height: 470mm (490mm with swing away leg rests)
- Weight limit: 182kg (400lbs), 155kg (340lbs) with lift and/or tilt
- Top speed: 10kph (6.2mph)
- Motors: 700W Gear in Line
- Wheels: Off-road 14" (145/70-6) black
- Gel Batteries
- Penny and Giles controller with LCD display (R-Net)
- Centre post legrest with one piece footplate
- Rehab seat pan (from 12"-24" wide)