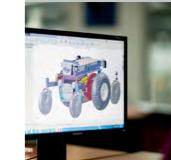

# **ENGINEERED TO** THE LAST BOLT

If we think we can make it better, we will. Our in-house engineering team are hands on, working side by side with customers and therapists. The entire Magic team work continuously on how we can improve the experience, from choosing a Magic Mobility wheelchair to its performance in the places you want to go.