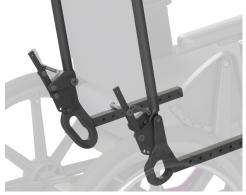

### **Ultra Narrow option** 4" seat width plus

Available for seat widths 18" to 24"

Some limitations apply

**Hip Guides** 

**Fold-down Backrest** 

Reclining Backrest | up to 30° of recline