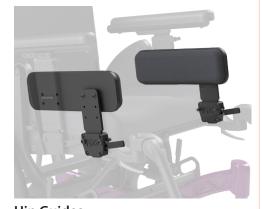

### **Ultra Narrow option** 4" seat width plus

Available for seat widths 18" to 24"

Some limitations apply

**Hip Guides** 

**Fold-down Backrest** 

Reclining Backrest | up to 30° of recline