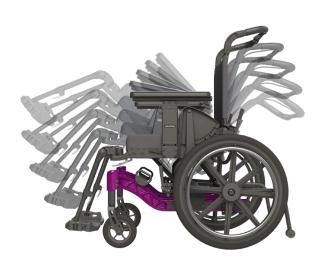

## FUZE T50

The *Fuze T50* has a sleek aluminum frame with an infinitely adjustable tilt range of 50°. The chair is lightweight, has a *small footprint*, and is *easy to set up and adjust*. The T50 is PDG's best-selling tilt chair.