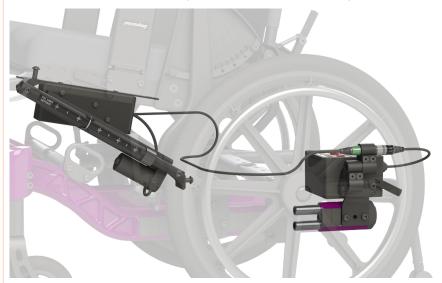

#### Available options See order form

- ✓ Transit tie downs WC-19 & ISO-7176-19
- √ 30° manual dynamic recline
- ✓ Power tilt up to 350 lbs
- ✓ Ultra narrow overall width package
- ✓ Adjustable width frame