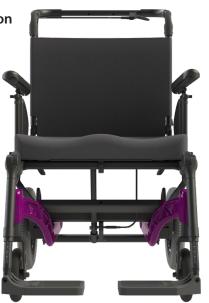

### **Ultra Narrow option** 4" seat width plus

Available for seat widths 18" to 24"

Some limitations apply

**Hip Guides** 

**Fold-down Backrest** 

Reclining Backrest | up to 30° of recline