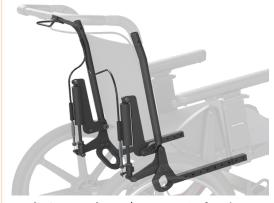

### **Ultra Narrow option** 4" seat width plus

Available for seat widths 18" to 24"

Some limitations apply

**Hip Guides** 

**Fold-down Backrest** 

Reclining Backrest | up to 30° of recline